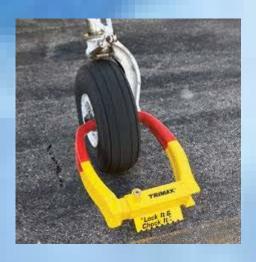

### It Depends!

→ Self-Help

#### → Self-Help

→ Self-Help

→ Self-Help

→ Self-Help→ Certificate ofRepossession

Paparwork Raduction Act Statement: The information collected is used to register an aircraft or hold an aircraft in toust. The information is required to register and prove connectship of an aircraft. We estimate that it will take 5 hour to complete. Use of this form is optional. Please note that an agency may not conduct or sponser, and a person is not required to respond to a collection of the control of t